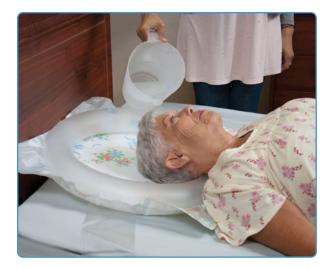

## INFLATABLE HAIR SHAMPOOER

## **Features**

- Heavy-duty inflatable plastic ring that supports the neck
- Forms a shallow basin for washing hair, dressing head wounds, or irrigating wounds without moving bedridden patients
- Portable, folds flat for easy storage • Complete with drainage hose