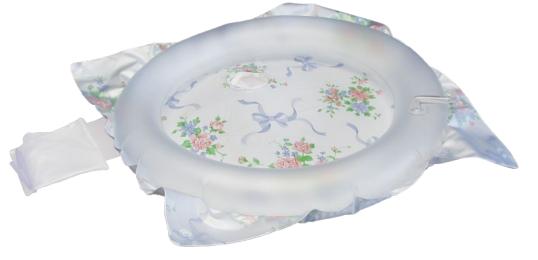

## INFLATABLE HAIR SHAMPOOER

## **Features**

- Heavy-duty inflatable plastic ring that supports the neck
- Forms a shallow basin for washing hair, dressing head wounds, or irrigating wounds without moving bedridden patients
- Portable, folds flat for easy storage • Complete with drainage hose