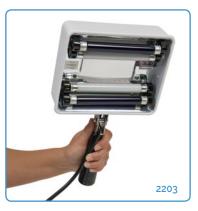

## **Features**

- Ideal for visual magnification during fluorescence analysis
- Designed to detect trace amounts of fluorescence through its built-in magnifier lens
- Portable, handheld unit
- Magnification: 3x magnification at 8" focal length
- Impact-resistant polycarbonate housing
- Aluminum reflector maximizes irradiance
  Phenolic handle with a friction-lock swivel joint for comfort and flexibility
- UL Listed
- Made in USA, except bulbs

|      |                                                                            | Typical Peak<br>UV Intensity<br>at 6" (15.2 cm)                                                                           | overall<br><b>Length</b>                                                                                                                           |                                                            | overall<br><b>Width</b>   |                                                                                                                                                                                                                                                                                                                                                                                                                                                                                                                                                                                                                                                                                                                                                                                                                                                                                                                                                                                                                                                                                                                                                                                                                                                                                                                                                                                                                                                                                                                                                                                                                                                                                                                                                                                                                                                                                                                                                                                                                                                                                                                             | overall<br>Height                                               |                                                                    |                                                                |
|------|----------------------------------------------------------------------------|---------------------------------------------------------------------------------------------------------------------------|----------------------------------------------------------------------------------------------------------------------------------------------------|------------------------------------------------------------|---------------------------|-----------------------------------------------------------------------------------------------------------------------------------------------------------------------------------------------------------------------------------------------------------------------------------------------------------------------------------------------------------------------------------------------------------------------------------------------------------------------------------------------------------------------------------------------------------------------------------------------------------------------------------------------------------------------------------------------------------------------------------------------------------------------------------------------------------------------------------------------------------------------------------------------------------------------------------------------------------------------------------------------------------------------------------------------------------------------------------------------------------------------------------------------------------------------------------------------------------------------------------------------------------------------------------------------------------------------------------------------------------------------------------------------------------------------------------------------------------------------------------------------------------------------------------------------------------------------------------------------------------------------------------------------------------------------------------------------------------------------------------------------------------------------------------------------------------------------------------------------------------------------------------------------------------------------------------------------------------------------------------------------------------------------------------------------------------------------------------------------------------------------------|-----------------------------------------------------------------|--------------------------------------------------------------------|----------------------------------------------------------------|
|      | Tube                                                                       | μW/cm2                                                                                                                    | inch                                                                                                                                               | mm                                                         | inch                      | mm                                                                                                                                                                                                                                                                                                                                                                                                                                                                                                                                                                                                                                                                                                                                                                                                                                                                                                                                                                                                                                                                                                                                                                                                                                                                                                                                                                                                                                                                                                                                                                                                                                                                                                                                                                                                                                                                                                                                                                                                                                                                                                                          | inch                                                            | mm                                                                 | UOM                                                            |
| 2200 | (2) 4-Watt Integrally Filtered UV-A Tubes                                  | 650                                                                                                                       | 7                                                                                                                                                  | 17.8                                                       | 5.75                      | 14.6                                                                                                                                                                                                                                                                                                                                                                                                                                                                                                                                                                                                                                                                                                                                                                                                                                                                                                                                                                                                                                                                                                                                                                                                                                                                                                                                                                                                                                                                                                                                                                                                                                                                                                                                                                                                                                                                                                                                                                                                                                                                                                                        | 2.25                                                            | 5.7                                                                | 1 ea                                                           |
| 2203 | (2) 4-Watt Integrally Filtered UV-A Tubes and (2) 4-Watt White Light Tubes | 650                                                                                                                       | 7                                                                                                                                                  | 17.8                                                       | 5.75                      | 14.6                                                                                                                                                                                                                                                                                                                                                                                                                                                                                                                                                                                                                                                                                                                                                                                                                                                                                                                                                                                                                                                                                                                                                                                                                                                                                                                                                                                                                                                                                                                                                                                                                                                                                                                                                                                                                                                                                                                                                                                                                                                                                                                        | 2                                                               | 5.1                                                                | 1 ea                                                           |
|      |                                                                            | 2200 (2) 4-Watt Integrally Filtered UV-A Tubes (2) 4-Watt Integrally Filtered UV-A Tubes and (2) 4-Watt White Light Tubes | Tube  Tube  (2) 4-Watt Integrally Filtered UV-A Tubes and (2) 4-Watt White Light Tubes  (2) 4-Watt White Light Tubes  (2) 4-Watt White Light Tubes | Tube   UV Intensity at 6' (15.2 cm)   Tube   μW/cm2   inch | Tube   μW/cm2   inch   mm | Tube   UV Intensity at 6* (15.2 cm)   verall Length   vicinity with the properties of the propertie | VV Intensity at 6* (15,2 cm)   Coverall Length   Coverall Width | Tube   UV Intensity at 6* (15.2 cm)   Length   Width   Width   Hei | Vintensity at 6* (15.2 cm)   Length   Overall   Vidth   Height |