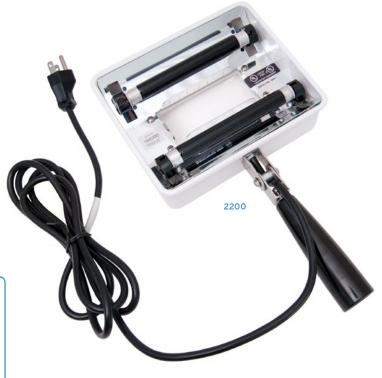

## **Features**

- Ideal for visual magnification during fluorescence analysis
- Designed to detect trace amounts of fluorescence through its built-in magnifier lens
- Portable, handheld unit
- Magnification: 3x magnification at 8" focal length
- Impact-resistant polycarbonate housing
- Aluminum reflector maximizes irradiance
  Phenolic handle with a friction-lock swivel joint for comfort and flexibility
- UL Listed
- Made in USA, except bulbs

|      |                                                                            | Typical Peak<br>UV Intensity<br>at 6" (15.2 cm)                                                                           | overall<br><b>Length</b>                                                                                                                           |                                                            | overall<br><b>Width</b>   |                                                                                                                                                                                                                                                                                                                                                                                                                                                                                                                                                                                                                                                                                                                                                                                                                                                                                                                                                                                                                                                                                                                                                                                                                                                                                                                                                                                                                                                                                                                                                                                                                                                                                                                                                                                                                                                                                                                                                                                                                                                                                                                             | overall<br>Height                                               |                                                                    |                                                                |
|------|----------------------------------------------------------------------------|---------------------------------------------------------------------------------------------------------------------------|----------------------------------------------------------------------------------------------------------------------------------------------------|------------------------------------------------------------|---------------------------|-----------------------------------------------------------------------------------------------------------------------------------------------------------------------------------------------------------------------------------------------------------------------------------------------------------------------------------------------------------------------------------------------------------------------------------------------------------------------------------------------------------------------------------------------------------------------------------------------------------------------------------------------------------------------------------------------------------------------------------------------------------------------------------------------------------------------------------------------------------------------------------------------------------------------------------------------------------------------------------------------------------------------------------------------------------------------------------------------------------------------------------------------------------------------------------------------------------------------------------------------------------------------------------------------------------------------------------------------------------------------------------------------------------------------------------------------------------------------------------------------------------------------------------------------------------------------------------------------------------------------------------------------------------------------------------------------------------------------------------------------------------------------------------------------------------------------------------------------------------------------------------------------------------------------------------------------------------------------------------------------------------------------------------------------------------------------------------------------------------------------------|-----------------------------------------------------------------|--------------------------------------------------------------------|----------------------------------------------------------------|
|      | Tube                                                                       | μW/cm2                                                                                                                    | inch                                                                                                                                               | mm                                                         | inch                      | mm                                                                                                                                                                                                                                                                                                                                                                                                                                                                                                                                                                                                                                                                                                                                                                                                                                                                                                                                                                                                                                                                                                                                                                                                                                                                                                                                                                                                                                                                                                                                                                                                                                                                                                                                                                                                                                                                                                                                                                                                                                                                                                                          | inch                                                            | mm                                                                 | UOM                                                            |
| 2200 | (2) 4-Watt Integrally Filtered UV-A Tubes                                  | 650                                                                                                                       | 7                                                                                                                                                  | 17.8                                                       | 5.75                      | 14.6                                                                                                                                                                                                                                                                                                                                                                                                                                                                                                                                                                                                                                                                                                                                                                                                                                                                                                                                                                                                                                                                                                                                                                                                                                                                                                                                                                                                                                                                                                                                                                                                                                                                                                                                                                                                                                                                                                                                                                                                                                                                                                                        | 2.25                                                            | 5.7                                                                | 1 ea                                                           |
| 2203 | (2) 4-Watt Integrally Filtered UV-A Tubes and (2) 4-Watt White Light Tubes | 650                                                                                                                       | 7                                                                                                                                                  | 17.8                                                       | 5.75                      | 14.6                                                                                                                                                                                                                                                                                                                                                                                                                                                                                                                                                                                                                                                                                                                                                                                                                                                                                                                                                                                                                                                                                                                                                                                                                                                                                                                                                                                                                                                                                                                                                                                                                                                                                                                                                                                                                                                                                                                                                                                                                                                                                                                        | 2                                                               | 5.1                                                                | 1 ea                                                           |
|      |                                                                            | 2200 (2) 4-Watt Integrally Filtered UV-A Tubes (2) 4-Watt Integrally Filtered UV-A Tubes and (2) 4-Watt White Light Tubes | Tube  Tube  (2) 4-Watt Integrally Filtered UV-A Tubes and (2) 4-Watt White Light Tubes  (2) 4-Watt White Light Tubes  (2) 4-Watt White Light Tubes | Tube   UV Intensity at 6' (15.2 cm)   Tube   μW/cm2   inch | Tube   μW/cm2   inch   mm | Tube   UV Intensity at 6* (15.2 cm)   verall Length   vicinity with the properties of the propertie | VV Intensity at 6* (15,2 cm)   Coverall Length   Coverall Width | Tube   UV Intensity at 6* (15.2 cm)   Length   Width   Width   Hei | Vintensity at 6* (15.2 cm)   Length   Overall   Vidth   Height |