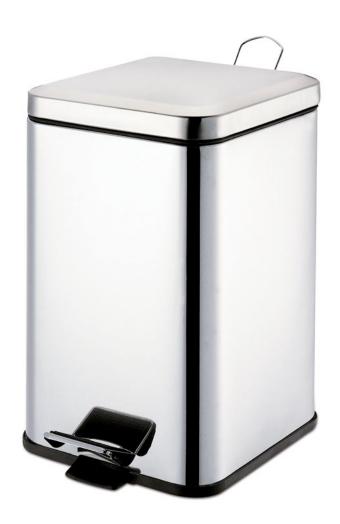

## STAINLESS STEEL WASTE RECEPTACLE

## **Features**

- Polypropylene liner removable
- Metal handle attached to liner
- Stainless steel #410
- No latex

|      | Width |      | overall<br><b>Depth</b> |      | overall<br>Height |      | Vo  | Volume |     | oping<br>e <b>ight</b> |      |
|------|-------|------|-------------------------|------|-------------------|------|-----|--------|-----|------------------------|------|
|      | inch  | cm   | inch                    | cm   | inch              | cm   | qrt | l      | lb  | Kg                     | UOM  |
| 8359 | 10.6  | 26.9 |                         | 26.9 |                   | 43.2 |     |        | 5.5 | 2.49                   | 1 ea |
| 8360 | 10.6  | 26.9 | 10.6                    | 26.9 | 25.98             | 66   | 32  |        | 7.3 | 3.31                   | 1 ea |