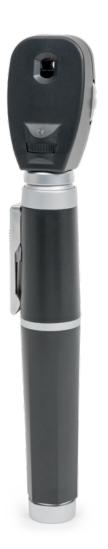

## STANDARD PHTHALMOSCOPE SET

Labtron's Standard Ophthalmoscope Set offers an LCD screen indicating brightness level and battery life, a durable, ergonomic handle that is easy to control in your hand and comfortable to use, and a hard storage case for storying or transporting

## **Features**

- LCD screen indicating the brightness level and battery
- LED bulb with dimmable rheostat for brightness control
- Range of Dioptric Lenses
- 5 different apertures
- 14 Lumen
- 2 AA Batteries (Not Included)
- One (1) Year Limited Warranty