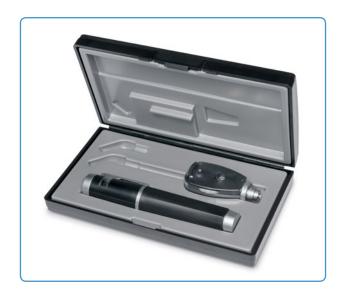

## STANDARD PHTHALMOSCOPE SET

Labtron's Standard Ophthalmoscope Set offers an LCD screen indicating brightness level and battery life, a durable, ergonomic handle that is easy to control in your hand and comfortable to use, and a hard storage case for storying or transporting

## **Features**

- LCD screen indicating the brightness level and battery
- LED bulb with dimmable rheostat for brightness control
- Range of Dioptric Lenses
- 5 different apertures
- 14 Lumen
- 2 AA Batteries (Not Included)
- One (1) Year Limited Warranty