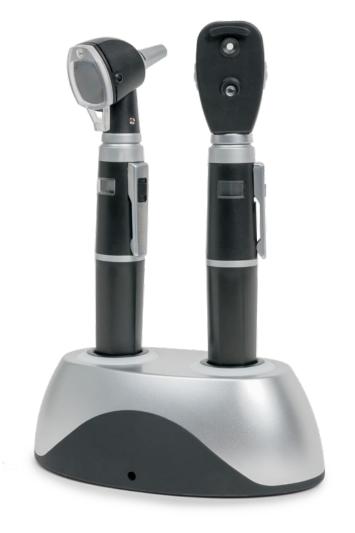

## RECHARGEABLE OTOSCOPE OPHTHALMIC SET

Labtron's Rechargeable Otoscope Ophthalmic Set offers a Double-Seat Charger Base designed to hold and charge the included Otoscope and Ophthalmoscope. Each scope features a durable, ergonomic handle equipped with an LCD screen indicating brightness level and battery life.

## **Features**

- Double-Seat Charger Base with LED indicator to show charge
- 2 Durable, Ergonomic Handles with LCD screen
- LED bulb with dimmable rheostat for brightness control
- Otoscope Head with extra tips
- Ophthalmoscope Head
- 5VDC Power Adapted and USB Cable
- Insufflation Bulb
- 4 rechargeable 1600mAh Batteries
- One (1) Year Limited Warranty