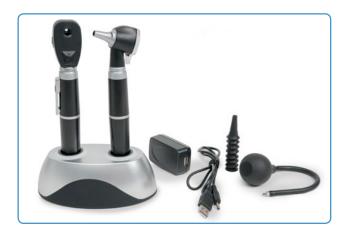

## RECHARGEABLE OTOSCOPE OPHTHALMIC SET

Labtron's Rechargeable Otoscope Ophthalmic Set offers a Double-Seat Charger Base designed to hold and charge the included Otoscope and Ophthalmoscope. Each scope features a durable, ergonomic handle equipped with an LCD screen indicating brightness level and battery life.

## **Features**

- Double-Seat Charger Base with LED indicator to show charge
- 2 Durable, Ergonomic Handles with LCD screen
- LED bulb with dimmable rheostat for brightness control
- Otoscope Head with extra tips
- Ophthalmoscope Head
- 5VDC Power Adapted and USB Cable
- Insufflation Bulb
- 4 rechargeable 1600mAh Batteries
- One (1) Year Limited Warranty