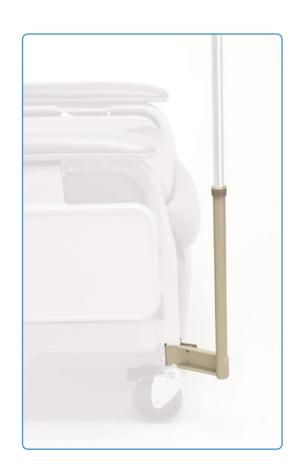

## UNIVERSAL IV POLE HOLDER

## **Features**

- Offers a tip free means of administering enteral feedings or IV therapy
   For use on most Lumex Healthcare Seating.
   Use Lumex Bed Socket IV Pole (Model 2101A) sold separately

- Fits the following Lumex Recliners:
  FR577RG Lumex Clinical Care Recliner
  FR566G Lumex Deluxe Clinical Care Recliner
  - FR566DG Lumex Deluxe Clinical Care Recliner with Drop Arms
     FR587W Lumex Clinical Care Recliner Wide

  - FR587WD Lumex Clinical Care Recliner Wide with Drop Arms
     FR565 Lumex Preferred Care Recliner Series
     FR597 Lumex Ortho-Biotic™ II Recliner

  - FR601 Lumex Pivot-Arm Clinical Care Recliner
  - 574G Lumex Three Position Recliner