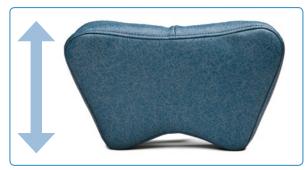

Can be used in either position under patient's head/neck

Easy On/Off Hook & Loop Strap

Fits all Lumex recliners