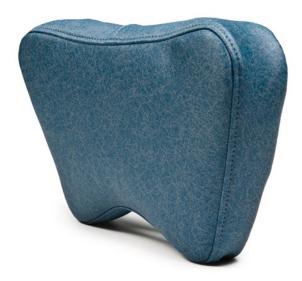

## UNIVERSAL PILLOW/HEADREST

The Lumex Universal Pillow/Headrest's unique shape features a tapered design that offers the patient a different level of support depending on whether the small contour or large contour is placed under the patient's head.

## **Features**

- The Pillow-Headrest is easily positioned for individualized patient comfort
- Easy-On/Off hook and loop attachment
  Can be positioned anywhere along back of recliner
- Fits all Lumex recliners
- Made in the U.S.A.
- Available in wide selection of fabrics and colors. See the Swatch Card for details.