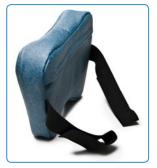

## **Features**

- The Pillow-Headrest is easily positioned for individualized patient comfort
- Easy-On/Off hook and loop attachment
  Can be positioned anywhere along back of recliner
- Fits all Lumex recliners
- Made in the U.S.A.
- Available in wide selection of fabrics and colors. See the Swatch Card for details.

Can be used in either position under patient's head/neck

Easy On/Off Hook & Loop Strap

Fits all Lumex recliners