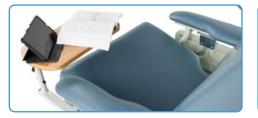

## SWING AWAY FOLDING TABLE

## **Features**

- Versatile swing-away table provides convenience to patients
- 360 degree swivel table allows items to be conveniently placed in front of the patient or to their side
- Table swings out of the way for easy patient entry or exit from recliner
- Scratch resistant table top is durable and easy to clean
- ★ See Chart below for Links, Item Numbers, Specifications, Options and Warranty