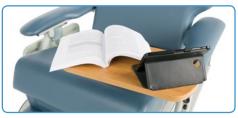

## SWING AWAY FOLDING TABLE

## **Features**

- Versatile swing-away table provides convenience to patients
- 360 degree swivel table allows items to be conveniently placed in front of the patient or to their side
- Table swings out of the way for easy patient entry or exit from recliner
- Scratch resistant table top is durable and easy to clean
- ★ See Chart below for Links, Item Numbers, Specifications, Options and Warranty