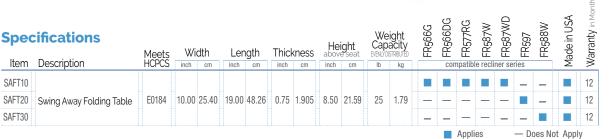

## **Features**

- Versatile swing-away table provides convenience to patients
- 360 degree swivel table allows items to be conveniently placed in front of the patient or to their side
- Table swings out of the way for easy patient entry or exit from recliner
- Scratch resistant table top is durable and easy to clean
- ★ See Chart below for Links, Item Numbers, Specifications, Options and Warranty