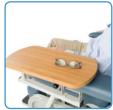

## SWING AWAY FOLDING TABLE

## **Features**

- Versatile swing-away table provides convenience to patients
- 360 degree swivel table allows items to be conveniently placed in front of the patient or to their side
- Table swings out of the way for easy patient entry or exit from recliner
- Scratch resistant table top is durable and easy to clean
- ★ See Chart below for Links, Item Numbers, Specifications, Options and Warranty