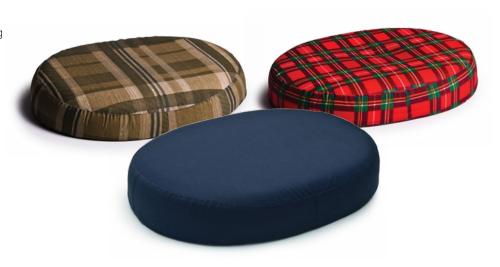

## RING CUSHION

Essential item to help relieve pressure and provide comfort for those suffering from problems associated with sitting, discomfort from hemorrhoids, or even for women after giving birth.

## **Features**

- Made of soft, premium quality polyurethane foam which provides excellent support and comfort while seated
- This product is not made with natural rubber latex
- Ring shape with open center comfortably conforms to the body
- Comes with removable, washable polyester/cotton cover
- Available in 16" or 18" lengths
- Maximum Weight Capacity 250 lb - EVENLY DISTRIBUTED

|       |                                                      |      | overall<br><b>Width</b> |      | overall<br><b>Depth</b> |      | overall<br><b>Height</b> |     | Weight<br>Capacity<br>EVENLY DISTRIBUTED |       |
|-------|------------------------------------------------------|------|-------------------------|------|-------------------------|------|--------------------------|-----|------------------------------------------|-------|
|       |                                                      | inch | cm                      | inch | cm                      | inch | cm                       | lb  | Kg                                       | UOM   |
| DM81  | Blue                                                 | 16   | 40.64                   | 12   | 30.48                   | 3    | 7.62                     | 250 | 113.4                                    | 1 ea  |
| DM81R | Red Plaid                                            | 16   | 40.64                   | 12   | 30.48                   | 3    | 7.62                     | 250 | 113.4                                    | 1 ea  |
| DM81G | Green Plaid                                          | 16   | 40.64                   | 12   | 30.48                   | 3    | 7.62                     | 250 | 113.4                                    | 1 ea  |
| DM82  | Blue                                                 | 18   | 45.72                   | 12   | 30.48                   | 3    | 7.62                     | 250 | 113.4                                    | 1 ea  |
| DM806 | Retail Set – 4 Lumbar Support and 2 16" Ring Cushion |      |                         |      |                         |      |                          |     |                                          | 1 set |