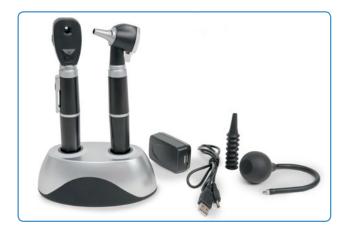

## RECHARGEABLE OTOSCOPE OPHTHALMIC SET

Labtron's Rechargeable Otoscope Ophthalmic Set offers a Double-Seat Charger Base designed to hold and charge the included Otoscope and Ophthalmoscope. Each scope features a durable, ergonomic handle equipped with an LCD screen indicating brightness level and battery life.

## **Features**

- Double-Seat Charger Base with LED indicator to show charge
- 2 Durable, Ergonomic Handles with LCD screen
- LED bulb with dimmable rheostat for brightness control
- Otoscope Head with extra tips
- Ophthalmoscope Head
- 5VDC Power Adapted and USB Cable
- Insufflation Bulb
- 4 rechargeable 1600mAh Batteries
- One (1) Year Limited Warranty