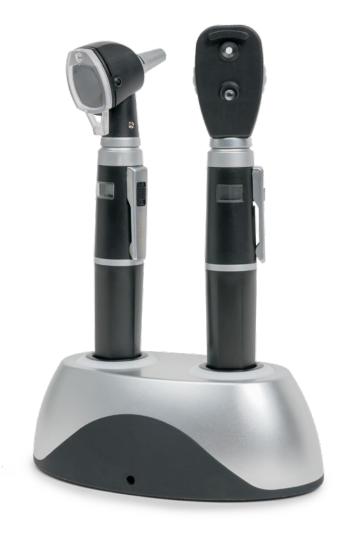

## RECHARGEABLE OTOSCOPE OPHTHALMIC SET

Labtron's Rechargeable Otoscope Ophthalmic Set offers a Double-Seat Charger Base designed to hold and charge the included Otoscope and Ophthalmoscope. Each scope features a durable, ergonomic handle equipped with an LCD screen indicating brightness level and battery life.

## **Features**

- Double-Seat Charger Base with LED indicator to show charge
- 2 Durable, Ergonomic Handles with LCD screen
- LED bulb with dimmable rheostat for brightness control
- Otoscope Head with extra tips
- Ophthalmoscope Head
- 5VDC Power Adapted and USB Cable
- Insufflation Bulb
- 4 rechargeable 1600mAh Batteries
- One (1) Year Limited Warranty