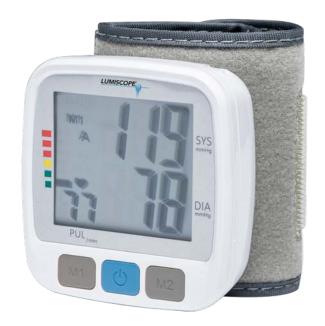

Lumiscope's Automatic Wrist Blood Pressure Monitor makes home blood pressure management stress free.

## **Features**

- Automatic Inflation and Deflation
- Digital LCD
- Memory Feature 2 users 90 sets of readings each
- Average value for the latest 3 readings
- Uses 2 AAA batteries (not included)
- Includes a hard storage case
- Irregular Heartbeat Detection