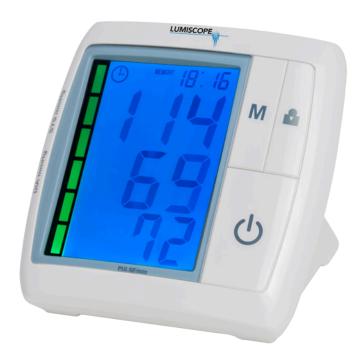

# DVANCED UPPER ARM OOD PRESSURE MONITOR

Blood pressure management is one of the most important things you can do to maintain your health and is essential to preventing heart disease and strokes. More doctors are recommending the use of home blood pressure monitors so that patients can regularly, conveniently check their blood pressure. Lumiscope's Advanced Upper Arm Blood Pressure Monitor makes home blood pressure management stress free with its ease of use and portable design. The jumbo LCD screen and universal arm cuff makes this unit suitable for a wide range of users.

#### **Features**

- 4 User Memory with AveragesAutomatic Time & Date Stamp
- WHO Risk Indicator
- Irregular Heartbeat Detector
- Movement Detection
- Accurate vital health information in seconds