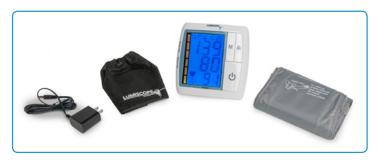

#### **Contents**

- Monitor
- Universal Arm Cuff accommodating arm circumference of 8.7"-17.3" (22-44cm)
- AC Adapter
- Storage Case
- 4 AA Batteries
- Instruction Manual