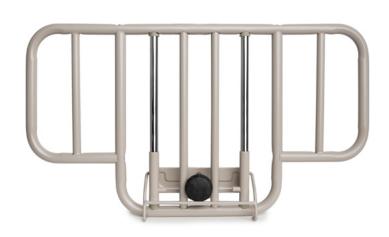

## HALF LENGTH CLAMP-ON BED RAIL

The Half Clamp-On Bed Rail provides a full head coverage of 32 inches, designed to offer bed protection and eliminating gaps in between the railing. The non-telescoping tube structures offers a very sturdy rail that can be used as a secondary handle and support.

## **Features**

- Improved rail design decreases the spacing between the railing thus reducing the risk of entrapment
- Tool-free installation so it easily mounts to most bed frames using convenient clamp (not for use with "Pan-Style" bed surfaces)
- Intended to define the edge of the sleep surface and to help prevent an individual from inadvertently rolling out of bed
- Designed to be used with the Lumex Patriot<sup>™</sup> beds that are commonly used as standard-height or low beds
- Heavy-duty steel construction
- Rails are powder-coated with an environmentallyfriendly, long-lasting finish and secure gripping surface
- 3 Year Limited Warranty
- Designed to meet the requirements of HCPCS E0305