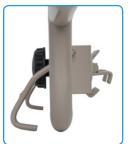

## **Features**

- Improved rail design decreases the spacing between the railing thus reducing the risk of entrapment
- Tool-free installation so it easily mounts to most bed frames using convenient clamp (not for use with "Pan-Style" bed surfaces)
- Intended to define the edge of the sleep surface and to help prevent an individual from inadvertently rolling out of bed
- Designed to be used with the Lumex Patriot<sup>™</sup> beds that are commonly used as standard-height or low beds
- Heavy-duty steel construction
- Rails are powder-coated with an environmentallyfriendly, long-lasting finish and secure gripping surface
- 3 Year Limited Warranty
- Designed to meet the requirements of HCPCS E0305