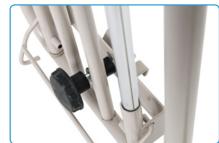

## **Features**

- Improved rail design decreases the spacing between the railing thus reducing the risk of entrapment
- Tool-free installation so it easily mounts to most bed frames using convenient clamp (not for use with "Pan-Style" bed surfaces)
- Intended to define the edge of the sleep surface and to help prevent an individual from inadvertently rolling out of bed
- Designed to be used with the Lumex Patriot<sup>™</sup> beds that are commonly used as standard-height or low beds
- Heavy-duty steel construction
- Rails are powder-coated with an environmentallyfriendly, long-lasting finish and secure gripping surface
- 3 Year Limited Warranty
- Designed to meet the requirements of HCPCS E0305