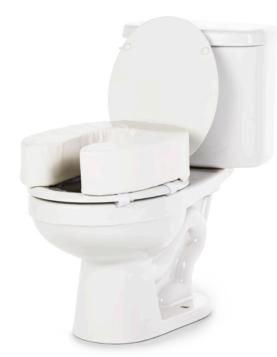

## RAISED TOILET SEAT CUSHION

Essential item to assist with sitting and standing from a toilet seat.

## **Features**

- Adds 4" to toilet seat height making sitting and standing easier
- Soft and comfortable foam with durable cover
- 4 straps securely hold cushion to the toilet seat