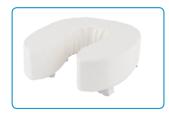

## RAISED TOILET SEAT CUSHION

Essential item to assist with sitting and standing from a toilet seat.

## **Features**

- Adds 4" to toilet seat height making sitting and standing easier
- Soft and comfortable foam with durable cover
- 4 straps securely hold cushion to the toilet seat