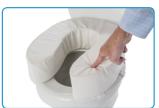

## **Features**

- Adds 4" to toilet seat height making sitting and standing easier
- Soft and comfortable foam with durable cover
- 4 straps securely hold cushion to the toilet seat