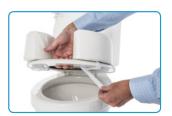

## **Features**

- Adds 4" to toilet seat height making sitting and standing easier
- Soft and comfortable foam with durable cover
- 4 straps securely hold cushion to the toilet seat