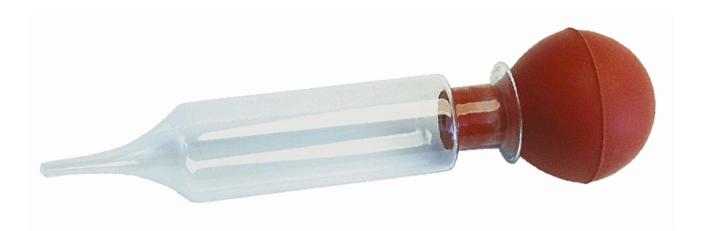

## **Plungerless Syringes**

- Heavy-walled resistance flint glass, perfectly retempered and strain-free.
- Rubber-compound bulb is specially constructed so liquids cannot enter.
- Complete unit can be sterilized repeatedly without fear of breakage.
- Catheter point. Individually boxed.

| 3475 | <sup>1</sup> /2 oz. | 1 ea |
|------|---------------------|------|
| 3476 | 1 oz.               | 1 ea |
| 3477 | 2 oz.               | 1 ea |
| 3478 | 3 oz.               | 1 ea |
| 3479 | 4 oz.               | 1 ea |