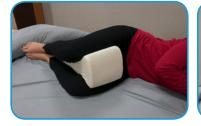

## **Features**

- Provides ideal spinal alignment using self-molding premium
- quality memory foam to provide instant relief and comfort
  Helps to reduce lower back, leg, hip, ankle and joint pain
  Offers increased support and comfort during and post
- pregnancy • Removable, soft polyester cover zips off easily for machine washing
- Can be used between knees or ankles