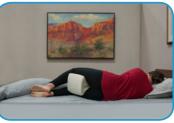

## **Features**

- Provides ideal spinal alignment using self-molding premium
- quality memory foam to provide instant relief and comfort
  Helps to reduce lower back, leg, hip, ankle and joint pain
  Offers increased support and comfort during and post
- pregnancy • Removable, soft polyester cover zips off easily for machine washing
- Can be used between knees or ankles