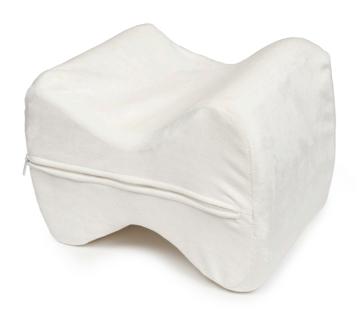

## KNEE PILLOW

## **Features**

- Provides ideal spinal alignment using self-molding premium
- quality memory foam to provide instant relief and comfort
  Helps to reduce lower back, leg, hip, ankle and joint pain
  Offers increased support and comfort during and post
- pregnancy • Removable, soft polyester cover zips off easily for machine washing
- Can be used between knees or ankles

## **Specifications & Color:**

|                  | UOM  | Color |  |
|------------------|------|-------|--|
| DM95 Knee Pillow | 1/ea | White |  |

ariations may occur due to monitor or printer settings 9