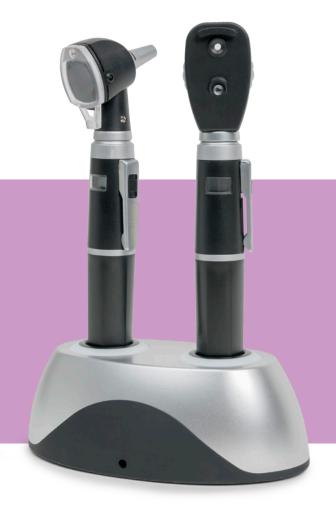

## Rechargeable Otoscope Ophthalmic Set

Labtron's Rechargeable Otoscope Ophthalmic Set offers a Double-Seat Charger Base designed to hold and charge the included Otoscope and Ophthalmoscope. Each scope features a durable, ergonomic handle equipped with an LCD screen indicating brightness level and battery life.

## Standard Features:

- Double-Seat Charger Base with LED indicator to show charge
- 2 Durable, Ergonomic Handles with LCD screen
- LED bulb with dimmable rheostat for brightness control
- Otoscope Head with extra tips
- Ophthalmoscope Head
- 5VDC Power Adapted and USB Cable
- Insufflation Bulb
- 4 rechargeable 1600mAh Batteries
- One (1) Year Limited Warranty