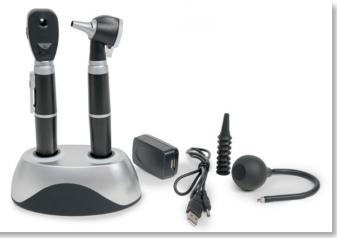

## Rechargeable Otoscope Ophthalmic Set

Labtron's Rechargeable Otoscope Ophthalmic Set offers a Double-Seat Charger Base designed to hold and charge the included Otoscope and Ophthalmoscope. Each scope features a durable, ergonomic handle equipped with an LCD screen indicating brightness level and battery life.

## Standard Features:

- Double-Seat Charger Base with LED indicator to show charge
- 2 Durable, Ergonomic Handles with LCD screen
- LED bulb with dimmable rheostat for brightness control
- Otoscope Head with extra tips
- Ophthalmoscope Head
- 5VDC Power Adapted and USB Cable
- Insufflation Bulb
- 4 rechargeable 1600mAh Batteries
- One (1) Year Limited Warranty