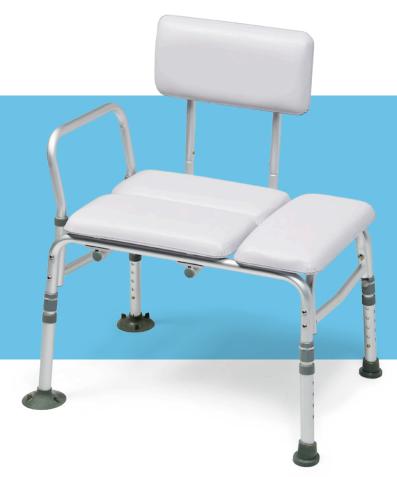

## Padded Knock Down Transfer Bench

Designed to provide assistance to those having difficulty stepping over bathtub walls.

## Features:

- Comfortable, cushioned seat and backrest are water-tight and easy to clean
- Anodized aluminum frame is lightweight, durable and rust-resistant
- Side support arm aids in lateral transfer
- Seat height is adjustable in 1" increments
- Reversible to accommodate any bathroom
- Knock-down design makes transporting easy
- Quick and easy tool-free assembly
- Maximum Weight Capacity
   300 lb EVENLY DISTRIBUTED

## Overall Width 29" Overall Depth 23" Seat Width 24" Seat Depth 16" Minimum Seat Height 18" Maximum Seat Height 22" Diameter Commode Opening (7956KD-1 only) 8"

Maximum Weight Capacity ......300 lb EVENLY DISTRIBUTED