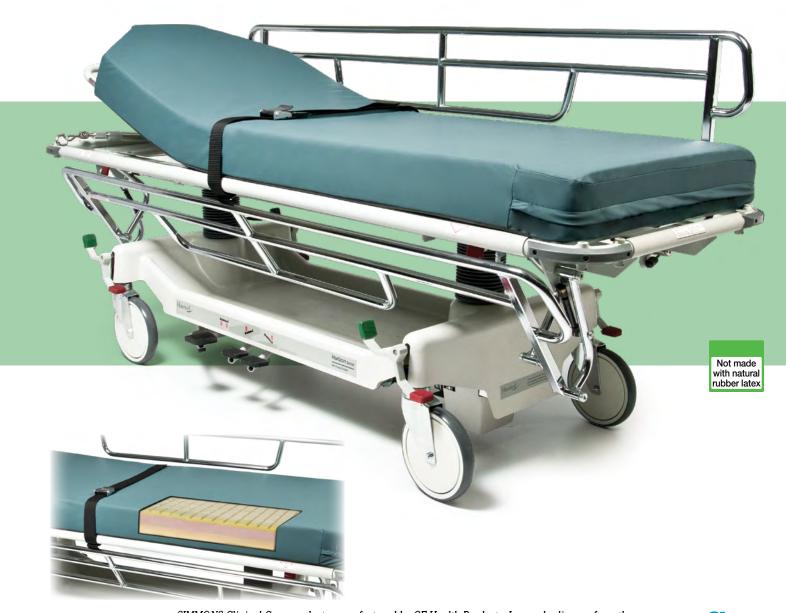

## Clinical Care 600S Stretcher Pad

The Simmons Clinical Care stretcher pad is the best choice when selecting a non-powered support surface. Utilizing a tri-laminate design in combination with high resiliency foam and contour cut surface modification, the Simmons Clinical Care 600S immerses the user while providing durable support.

- 5" height for maximum support
- Contour cut grid allows for better patient immersion and greater airflow
- Better pressure redistribution properties than standard pad offerings
- · Tri-laminate design for support and durability
- Four-way stretch cover material is fluid resistant and anti-microbial
- · Available in many sizes and configurations to match your stretcher model
- 1 Year Warranty