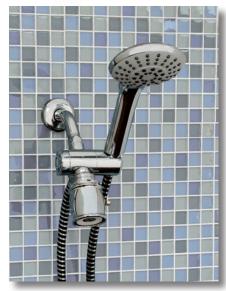

Simple Controls:

• Easily change your spray settings with your fingertips even with wet soapy hands

Easy Installation:

• Shower head can be installed in minutes on any standard shower arm

3-Way Diverter Valve:

• Conveniently use as a hand held sprayer, an overhead shower, or both at once

Other Features:

- - ◊ Item# 12041 matching PVC hose
- Attractive retail packaging
- 3 year Limited Warranty

12041Chrome Finish1 ea12042Brushed Nickel Finish1 ea