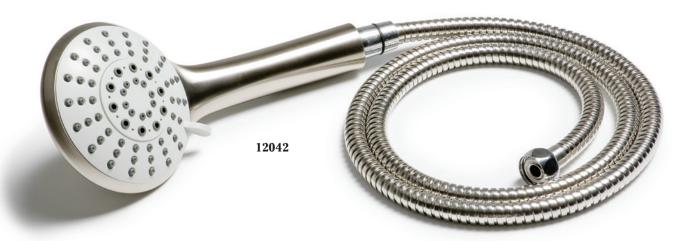

• Conveniently use as a hand held sprayer, an overhead shower, or both at once

Other Features:

- - ◊ Item# 12041 matching PVC hose
- Attractive retail packaging
- 3 year Limited Warranty

12041Chrome Finish1 ea12042Brushed Nickel Finish1 ea