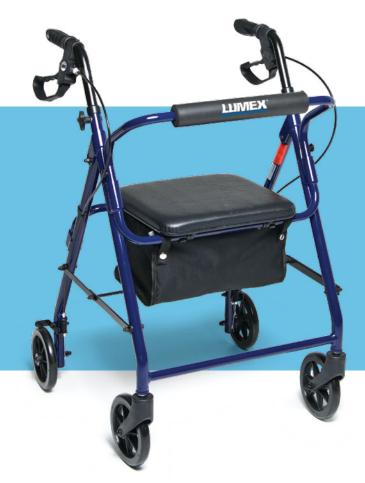

## Walkabout Basic Four-Wheel Rollator

## offers a comfortable, lightweight and affordable solution to mobility. Designed with an aluminum frame, this lightweight rollator weighs 13.5 lbs and supports up to a 250 lb weight capacity. The Walkabout folds quickly and easily into a compact unit for storage and transport.

The Lumex Walkabout Basic Four-Wheel Rollator

## Features:

- Ergonomic hand grips
- Easy to operate locking and "quick stop" loop brakes (pull up to stop; push down to lock)
- · Padded seat for added comfort
- Removable padded backbar with easy release pull knobs
- Adjustable handle height to accommodate broad range of user heights
- · Pouch included for storage of personal items
- Designed to meet the requirements of HCPCS codes: E0143 & E1056
- Three (3) year limited warranty

## **Specifications**

| <del>Opeonicationic</del> |           |
|---------------------------|-----------|
| Width Inside Handgrips    | 16.5"     |
| Overall Width             | 24.2"     |
| Overall Depth             | 24.5"     |
| Seat Width                | 13"       |
| Seat Depth                | 12.5"     |
| Seat Height               | 21"       |
| Caster Diameter           | 6"        |
| Minimum Handle Height     | 32.5"     |
| Maximum Handle Height     | 37.5"     |
| Product Weight            | 13.5 lbs  |
| Weight Capacity           | 250 lb    |
| EVENI V DIGT              | DIDI ITED |