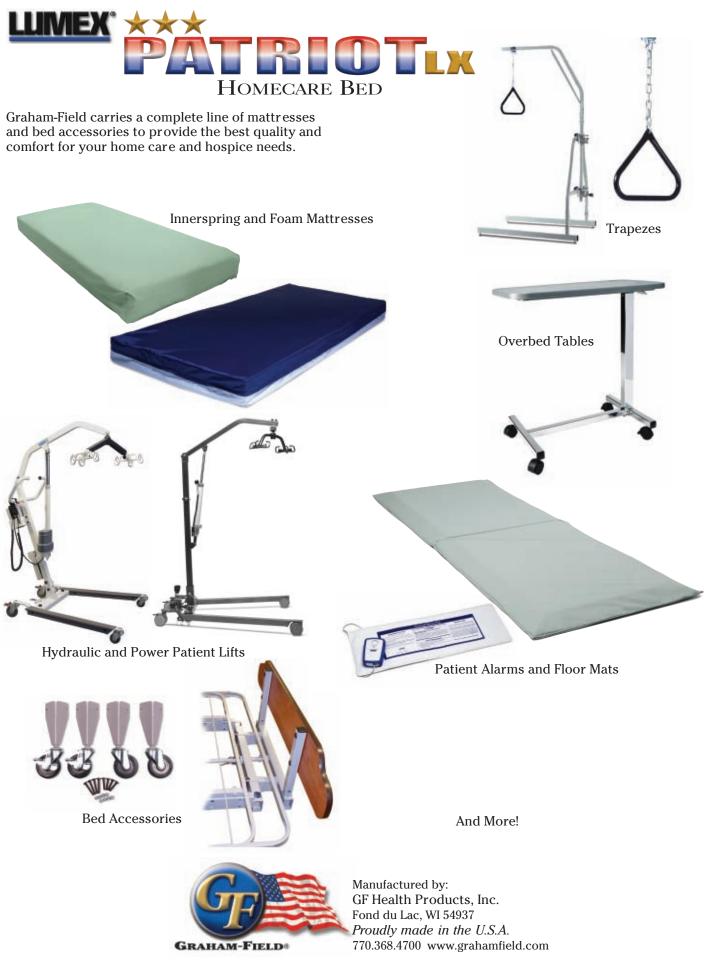

© 2013, GF Health Products, Inc. GF1300084RevA13

The Lumex Patriot LX Homecare bed is designed to be the most advanced and quality driven homecare bed in the market. Weighing only 118 lbs and with a unique and attractive design to blend in the home, the Patriot LX now offers a lighter weight and all encompassing solution for your homecare and hospice needs.