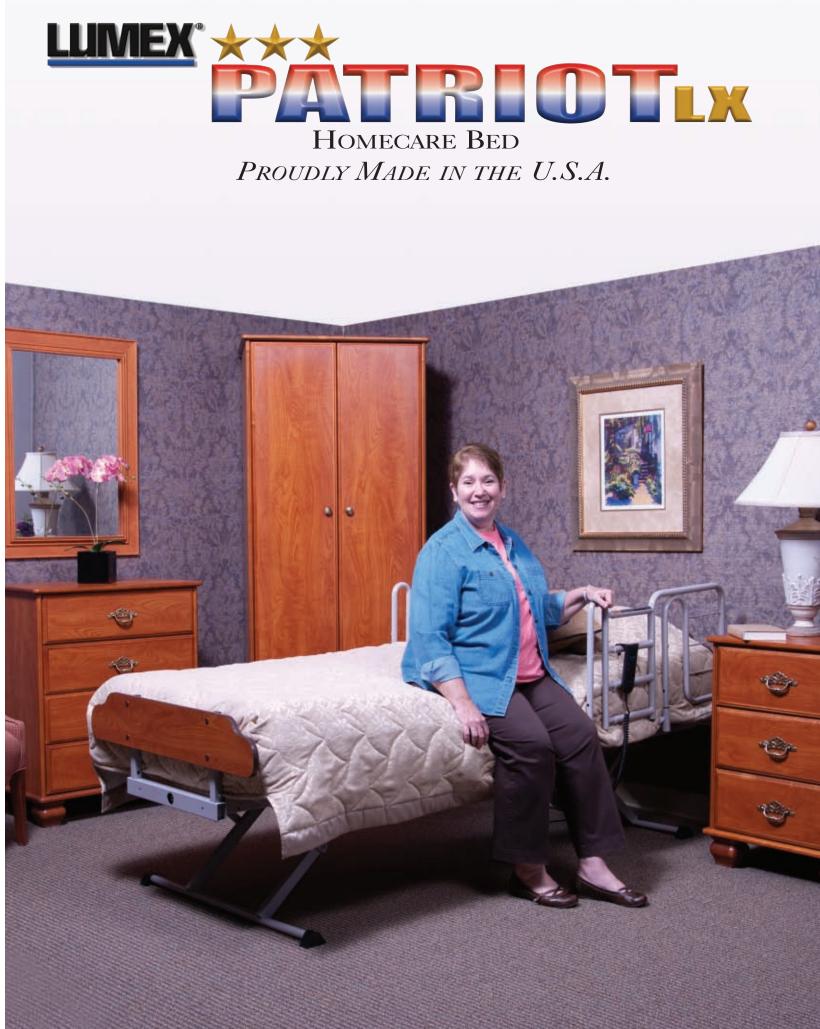

© 2013, GF Health Products, Inc. GF1300084RevA13

The Lumex Patriot LX Homecare bed is designed to be the most advanced and quality driven homecare bed in the market. Weighing only 118 lbs and with a unique and attractive design to blend in the home, the Patriot LX now offers a lighter weight and all encompassing solution for your homecare and hospice needs.