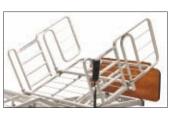

# **Features include:**

- Improved rail design decreases the spacing between the crossbars, thus reducing the risk of entrapment New bed rail length closes open areas that can occur during full bed articulation.
- Rails now mount in fixed patent pending rail slots (shown below) on Patriot<sup>TM</sup> bed deck to pr event sliding and moving — easy installation saves deliver y and setup time and ensures proper rail placement.
- Spring-loaded, self-adjusting crossbraces feature safety tabs that prevent accidental disengagement when bumped or during application of side pressure.