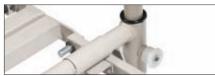

# **Features include:**

- Improved rail design decreases the spacing between the crossbars, thus reducing the risk of entrapment New bed rail length closes open areas that can occur during full bed articulation.
- Rails now mount in fixed patent pending rail slots (shown below) on Patriot<sup>TM</sup> bed deck to pr event sliding and moving — easy installation saves deliver y and setup time and ensures proper rail placement.
- Spring-loaded, self-adjusting crossbraces feature safety tabs that prevent accidental disengagement when bumped or during application of side pressure.

Patent pending rail slot