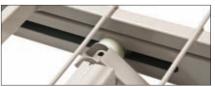

Patent pending rail slots in frame ensure quick and proper rail placement.

**Technical Specifications** 

- Maximum patient weight 350 lbs EVENLY DISTRIBUTED
- 450 lb distributed total weight capacity including patient, mattress, rails and accessories
- Overall Bed Size: 84" x 35"
- Lift Range: Head  $-60^\circ$ , Knee  $-30^\circ$
- Bed Height Range: 10"- 20" no conversion kit needed!

# **Features include:**

- Improved rail design decreases the spacing between the crossbars, thus reducing the risk of entrapment New bed rail length closes open areas that can occur during full bed articulation.
- Rails now mount in fixed patent pending rail slots (shown below) on Patriot<sup>TM</sup> bed deck to pr event sliding and moving — easy installation saves deliver y and setup time and ensures proper rail placement.
- Spring-loaded, self-adjusting crossbraces feature safety tabs that prevent accidental disengagement when bumped or during application of side pressure.

Patent pending rail slot