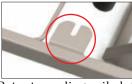

Patent pending rail slots in frame ensure quick and proper rail placement.

**Technical Specifications** 

- Maximum patient weight 350 lbs EVENLY DISTRIBUTED
- 450 lb distributed total weight capacity including patient, mattress, rails and accessories
- Overall Bed Size: 84" x 35"
- Lift Range: Head  $-60^\circ$ , Knee  $-30^\circ$
- Bed Height Range: 10"- 20" no conversion kit needed!

# **Features include:**

- Improved rail design decreases the spacing between the crossbars, thus reducing the risk of entrapment New bed rail length closes open areas that can occur during full bed articulation.
- Rails now mount in fixed patent pending rail slots (shown below) on Patriot<sup>TM</sup> bed deck to pr event sliding and moving — easy installation saves deliver y and setup time and ensures proper rail placement.
- Spring-loaded, self-adjusting crossbraces feature safety tabs that prevent accidental disengagement when bumped or during application of side pressure.

Patent pending rail slot