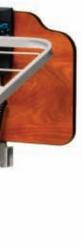

Patent pending rail slots in frame ensure quick and proper rail placement.

**Technical Specifications** 

- Maximum patient weight 350 lbs EVENLY DISTRIBUTED
- 450 lb distributed total weight capacity including patient, mattress, rails and accessories
- Overall Bed Size: 84" x 35"
- Lift Range: Head  $-60^\circ$ , Knee  $-30^\circ$
- Bed Height Range: 10"- 20" no conversion kit needed!

Patent pending rail slot