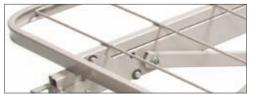

Patent pending rail slots in frame ensure quick and proper rail placement.

**Technical Specifications** 

- Maximum patient weight 350 lbs EVENLY DISTRIBUTED
- 450 lb distributed total weight capacity including patient, mattress, rails and accessories
- Overall Bed Size: 84" x 35"
- Lift Range: Head  $-60^\circ$ , Knee  $-30^\circ$
- Bed Height Range: 10"- 20" no conversion kit needed!

# **Features include:**

- Improved rail design decreases the spacing between the crossbars, thus reducing the risk of entrapment New bed rail length closes open areas that can occur during full bed articulation.
- Rails now mount in fixed patent pending rail slots (shown below) on Patriot<sup>TM</sup> bed deck to pr event sliding and moving — easy installation saves deliver y and setup time and ensures proper rail placement.
- Spring-loaded, self-adjusting crossbraces feature safety tabs that prevent accidental disengagement when bumped or during application of side pressure.

Patent pending rail slot