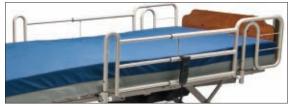

Lumex<sup>®</sup> Full Length Rail (GF6570B-1)

The Full Length Rail is a nominal, telescoping full length rail that provides maximum length rail perimeter coverage, intended for use by patients requiring maximum length rail and maximum perimeter protection.