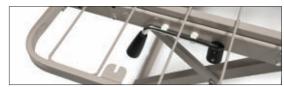

Patent pending integrated hi/lo mechanism allows for smooth and easy bed height adjustment and r educes potential loss of parts such as high-low rod when used as rentals.

Self contained crank for semi-electric can be used at either end to make adjustment from low 10" to 20" easy and even allows for trendelenburg and slant positioning.

Patent pending rail slots in frame ensure quick and proper rail placement.

**Technical Specifications** 

- Maximum patient weight 350 lbs EVENLY DISTRIBUTED
- 450 lb distributed total weight capacity including patient, mattress, rails and accessories
- Overall Bed Size: 84" x 35"
- Lift Range: Head  $-60^\circ$ , Knee  $-30^\circ$
- Bed Height Range: 10"- 20" no conversion kit needed!