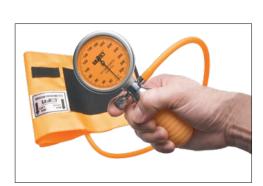

## **Multi-Cuff-5 Blood Pressure Kit**

- Ambidextrous rotating bulb and valve
- Orange nylon latex-free cuffs with index & range markings
- Five (5) different sizes: infant, child, adult, large adult and thigh
- Durable aluminum manometer
- Large and easy-to-read 65 mm dial
- Latex-free inflation one (1) tube bladder
- Ribbed latex-free inflation bulb for easy and secure grip
- Deluxe push-button air release valve
- Deluxe end valve reduces dust build-up
- Twenty (20) year calibration warranty
- · Padded carry case with extra storage compartment hook and loop closure