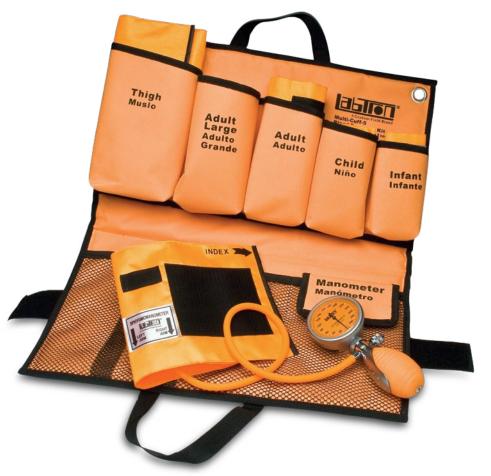

## **Multi-Cuff-5 Blood Pressure Kit**

- Ambidextrous rotating bulb and valve
- Orange nylon latex-free cuffs with index & range markings
- Five (5) different sizes: infant, child, adult, large adult and thigh
- Durable aluminum manometer
- Large and easy-to-read 65 mm dial
- Latex-free inflation one (1) tube bladder
- Ribbed latex-free inflation bulb for easy and secure grip
- Deluxe push-button air release valve
- Deluxe end valve reduces dust build-up
- Twenty (20) year calibration warranty
- · Padded carry case with extra storage compartment hook and loop closure

**206** Orange 1 ea

| <b>Cuff Class</b> | Limb Range (inches) | Bladder (inches) | Cuff Dimensions (inches)* |
|-------------------|---------------------|------------------|---------------------------|
| Newborn           | 3.75" - 5.25"       | 1" x 3.55"       | 7" W x 2" H               |
| Infant            | 5" - 7.5"           | 2.35" x 4.72"    | 10.5" W x 3" H            |
| Child             | 7" - 10.5"          | 3.55" x 5.90"    | 13.5" W x 4" H            |
| Adult             | 9.5" - 15"          | 4.72" x 8.66"    | 20.5" W x 5.5" H          |
| LG Adult          | 13" - 19"           | 5.71" x 12.41"   | 25 " W x 6.5" H           |
| Thigh             | 17" - 26"           | 7.09" x 14.57"   | 29.5" W x 8.5" H          |