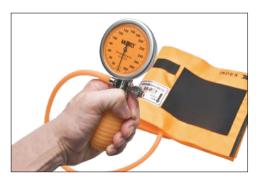

## **Multi-Cuff-5 Blood Pressure Kit**

- Ambidextrous rotating bulb and valve
- Orange nylon latex-free cuffs with index & range markings
- Five (5) different sizes: infant, child, adult, large adult and thigh
- Durable aluminum manometer
- Large and easy-to-read 65 mm dial
- Latex-free inflation one (1) tube bladder
- Ribbed latex-free inflation bulb for easy and secure grip
- Deluxe push-button air release valve
- Deluxe end valve reduces dust build-up
- Twenty (20) year calibration warranty
- · Padded carry case with extra storage compartment hook and loop closure