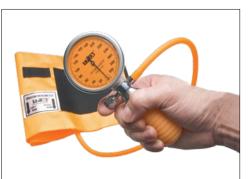

## Palm Aneroid Sphygmomanometer

## Palm Aneroid Sphygmomanometer

- Ambidextrous rotating bulb and valve
- Nylon cuff with index & range markings
- Latex-free one (1) tube bladder
- Durable aluminum manometer
- Large and easy-to-read 65 mm dial
- Ribbed inflation bulb for easy and secure grip
- Color coordinated gauge and cuff, grey or orange
- Deluxe push-button air release valve
- Deluxe end valve reduces dust build-up
- Twenty (20) year calibration warranty

140 160

120

40

80 60 220

240

• Deluxe nylon carry case is included

| 215  | Adult, Grey       | 1 ea |
|------|-------------------|------|
| 215C | Child, Grey       | 1 ea |
| 215X | Large Adult, Grey | 1 ea |
| 216  | Adult, Orange     | 1 ea |

ADULT SIZE

\* These are subjective measurements and can vary ± 0.25"

INDEX 3

ANGE

SPHYGMOMANOMETER

Bbl

RIGHT