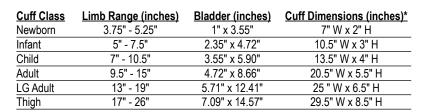

ADULT SIZE

\* These are subjective measurements and can vary ± 0.25"

INDEX 3

ANGE

SPHYGMOMANOMETER

Bbl

RIGHT