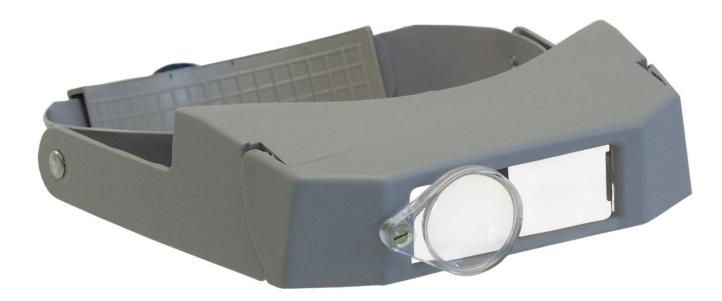

## **Binocular Loupe with Auxiliary Lens**

- Binocular Loupe comes with auxiliary lens for magnification
- Auxiliary lens swings up and down
- Ideal for work that requires varying degrees of magnification
- Lenses are shatter resistant Optical quality acrylic lenses
- Main parts of binocular loupe are made of ABS (Acrylonitrile Butadiene Styrene)
- Made in USA