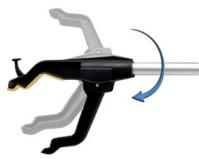

Magnetized Tip

Deluxe version has 360° rotation

Basic and Standard versions fold for easy storage and transport

|                                                      | Basic Reacher     | Standard Reacher | Deluxe Reacher                |
|------------------------------------------------------|-------------------|------------------|-------------------------------|
|                                                      | (Item# 5689)      | (Item# 5690)     | (Item# 5691)                  |
| Helps avoid bending and climbing                     | ✓                 | ✓                | ✓                             |
| Magnetized tip for retrieving small metallic items   | ✓                 | ✓                | ✓                             |
| Attractive retail package                            | ✓                 | ✓                | ✓                             |
| Extends Reach                                        | 32"               | 32"              | 30"                           |
| Jaw Width                                            | 3"                | 3"               | 2 ¾"                          |
| Product Lightweight                                  | ½ lb              | ½ lb             | ½ lb                          |
| Lifting Weight                                       | 2 lb              | 2 lb             | 2 lb                          |
| Folds for easy storage and transport                 | ✓                 | ✓                |                               |
| Jaw mechanism                                        | Saw tooth surface | Suction cups     | Saw tooth & anti-slip surface |
| Hook to aid with getting dressed                     |                   |                  | ✓                             |
| Jaws can be turned 360° to avoid awkward wrist turns |                   |                  | <b>√</b>                      |