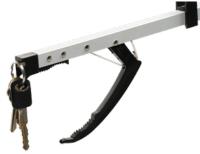

## **Reachers**

Lightweight aluminum reaching aids help avoid bending down and climbing on objects. A squeeze of the trigger closes jaws for a tight grip. Plus a magnetized tip helps to retrieve small metallic items.

Magnetized Tip

Deluxe version has 360° rotation

Basic and Standard versions fold for easy storage and transport