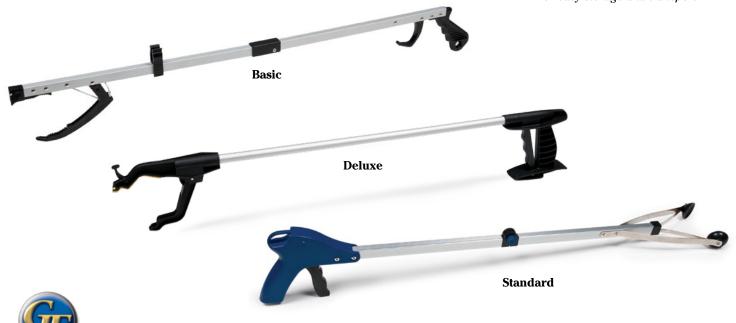

## Ideal for:

GRAHAM-FIELD

- Reaching in tight spaces such as behind furniture
- Grabbing object just out of reach in high spaces
- Picking up objects off the ground

5689 Basic Reacher 1 ea5690 Standard Reacher 1 ea5691 Deluxe Reacher 1 ea

|                                                      | Basic Reacher     | Standard Reacher | Deluxe Reacher                |
|------------------------------------------------------|-------------------|------------------|-------------------------------|
|                                                      | (Item# 5689)      | (Item# 5690)     | (Item# 5691)                  |
| Helps avoid bending and climbing                     | ✓                 | ✓                | ✓                             |
| Magnetized tip for retrieving small metallic items   | ✓                 | ✓                | ✓                             |
| Attractive retail package                            | ✓                 | ✓                | ✓                             |
| Extends Reach                                        | 32"               | 32"              | 30"                           |
| Jaw Width                                            | 3"                | 3"               | 2 ¾"                          |
| Product Lightweight                                  | ½ lb              | ½ lb             | ½ lb                          |
| Lifting Weight                                       | 2 lb              | 2 lb             | 2 lb                          |
| Folds for easy storage and transport                 | ✓                 | ✓                |                               |
| Jaw mechanism                                        | Saw tooth surface | Suction cups     | Saw tooth & anti-slip surface |
| Hook to aid with getting dressed                     |                   |                  | ✓                             |
| Jaws can be turned 360° to avoid awkward wrist turns |                   |                  | <b>√</b>                      |