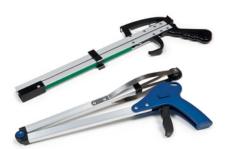

Magnetized Tip

Deluxe version has 360° rotation

Basic and Standard versions fold for easy storage and transport

## Ideal for:

GRAHAM-FIELD

- Reaching in tight spaces such as behind furniture
- Grabbing object just out of reach in high spaces
- Picking up objects off the ground

5689 Basic Reacher 1 ea5690 Standard Reacher 1 ea5691 Deluxe Reacher 1 ea