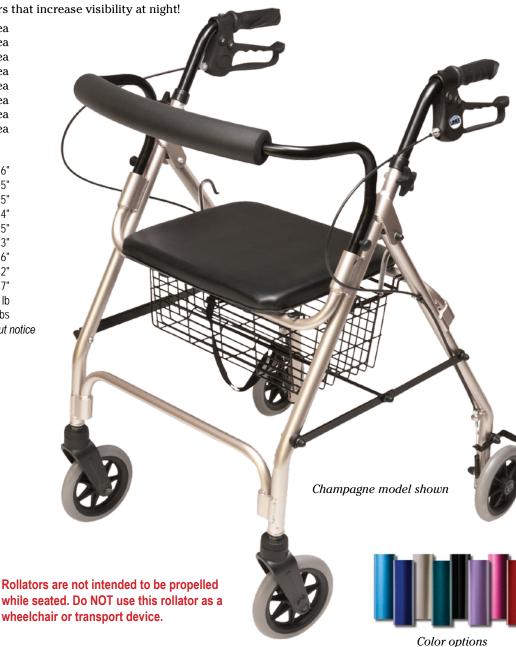

## Walkabout Lite Four-Wheel Rollator

The Lumex Walkabout Lite Four-Wheel rollator offers a comfortable, lightweight and affordable solution to mobility. Designed with an aluminum frame, this lightweight rollator weighs 14.5 lbs and supports up to a 300 lb weight capacity. The Walkabout folds quickly and easily into a compact unit for storage and transport. Other features include:

- Ergonomic hand grips
- Easy to operate locking and "quick stop" loop brakes (pull up to stop; push down to lock)
- Padded seat for added comfort
- Removable padded straight backbar with easy release pull knobs
- Adjustable handle height to accommodate broad range of user heights
- 6" wheel for indoor and outdoor use
- · Basket included that can be placed underneath seat or in front for carrying of personal items
- Designed to meet the requirements of HCPCS codes: E0143 & E1056
- Includes easy to read, retail-friendly user manual
- Lifetime Limited Warranty

And now with added rear reflectors that increase visibility at night!

| RJ4300AQ | Aqua       | 1 ea |
|----------|------------|------|
| RJ4300B  | Royal Blue | 1 ea |
| RJ4300CH | Champagne  | 1 ea |
| RJ4300G  | Teal Green | 1 ea |
| RJ4300K  | Black      | 1 ea |
| RJ4300L  | Lavender   | 1 ea |
| RJ4300P  | Pink       | 1 ea |
| RJ4300R  | Burgundy   | 1 ea |
|          |            |      |