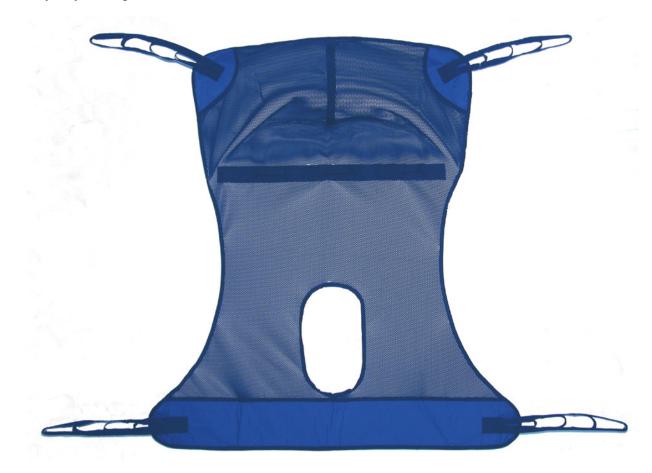

## **Mesh Full-Body Commode Sling**

- · Quick draining/drying mesh fabric offers full head and neck support
- For use with 4-point spreader option
- Designed to meet the requirements of HCPCS code: E0621
- 6-month limited warranty

DSLR114Medium1 eaDSLR115Large1 eaDSLR116X-Large1 eaDSLR141Heavy Duty, XX-Large1 ea

| Item    | Sling Size | Body<br>Width | Body<br>Length | Commode<br>Opening to<br>Top of Back | Total<br>Length |
|---------|------------|---------------|----------------|--------------------------------------|-----------------|
| DSLR114 | Medium     | 42 ¾"         | 50 ¾"          | 34 ¾"                                | 450 lb          |
| DSLR115 | Large      | 44 ¾"         | 54 ¼"          | 38"                                  | 450 lb          |
| DSLR116 | X Large    | 44 ¾"         | 60 ¼"          | 43"                                  | 450 lb          |
| DSLR141 | XX Large   | 42"           | 51"            | 41 ½"                                | 600 lb          |