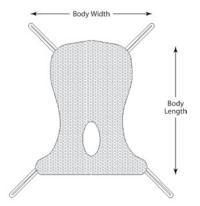

DSLR114Medium1 eaDSLR115Large1 eaDSLR116X-Large1 eaDSLR141Heavy Duty, XX-Large1 ea

| Item    | Sling Size | Body<br>Width | Body<br>Length | Commode<br>Opening to<br>Top of Back | Total<br>Length |
|---------|------------|---------------|----------------|--------------------------------------|-----------------|
| DSLR114 | Medium     | 42 ¾"         | 50 ¾"          | 34 ¾"                                | 450 lb          |
| DSLR115 | Large      | 44 ¾"         | 54 ¼"          | 38"                                  | 450 lb          |
| DSLR116 | X Large    | 44 ¾"         | 60 ¼"          | 43"                                  | 450 lb          |
| DSLR141 | XX Large   | 42"           | 51"            | 41 ½"                                | 600 lb          |