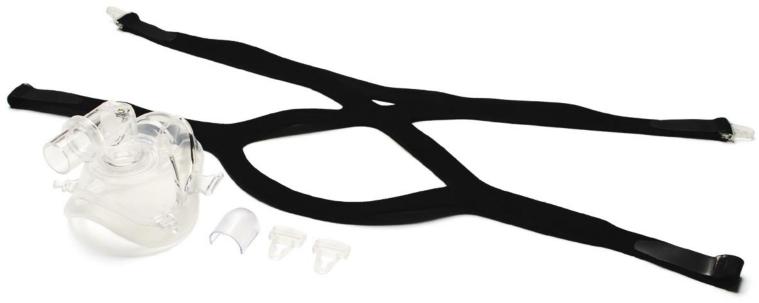

## **CPAP Full Face Masks**

- Lightweight one-piece design nasal mask.
- Made of silicone that is soft and provides superior comfort.
- Provides a snug and airtight fit with vent holes for effective CO2 exit.
- Swivel connector allows for multi-directional turning
- Features black headgear buckles that are easy and quick to fasten and unfasten onto mask.
- 360° rotational and floatable elbow that allows for appropriate position of the tubing and prevents tubing from being pulled.
- Sampling port allows for measuring of pressure.
- 22mm ID fitting
- Available in small, medium and large sizes.