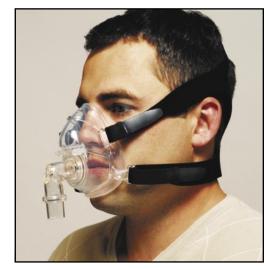

## **CPAP Full Face Masks**

- Lightweight one-piece design nasal mask.
- Made of silicone that is soft and provides superior comfort.
- Provides a snug and airtight fit with vent holes for effective CO2 exit.
- Swivel connector allows for multi-directional turning
- Features black headgear buckles that are easy and quick to fasten and unfasten onto mask.
- 360° rotational and floatable elbow that allows for appropriate position of the tubing and prevents tubing from being pulled.
- Sampling port allows for measuring of pressure.
- 22mm ID fitting
- Available in small, medium and large sizes.