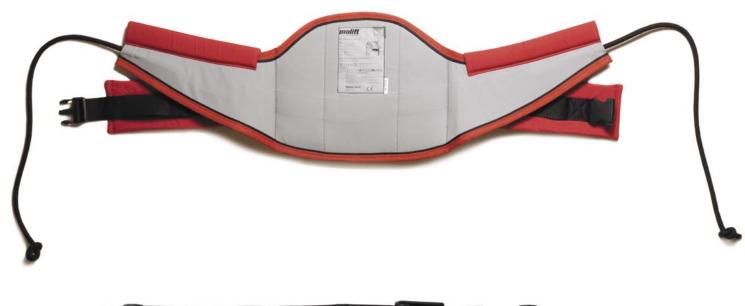

## **Easy Raiser Belt**

- For use with LF2011 and LF2025 Quick Raiser
- 660 lb maximum weight capacity
- 1 year limited warranty
- Designed to meet the requirements of HCPCS code: E0621

**Washing Instructions:** Made of Cordura<sup>®</sup> with polyester tapes, padded with polyester foam. Can be washed at 80 degrees C and autoclaved at 85 degrees C for 30 minutes.