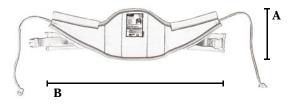

| 3120001  | Medium              | 1 ea |
|----------|---------------------|------|
| 3120002  | Large               | 1 ea |
| 31145109 | Optional Knee Strap | 1 ea |

**Optional Knee Strap** 

| J | Item    | Sling Size | Tag Color | Α     | В     | Weight Capacity |
|---|---------|------------|-----------|-------|-------|-----------------|
| ę | 3120001 | Medium     | Yellow    | 13 ½" | 34"   | 660 lbs         |
| • | 3120002 | Large      | Green     | 13 ½" | 41 ½" | 660 lbs         |