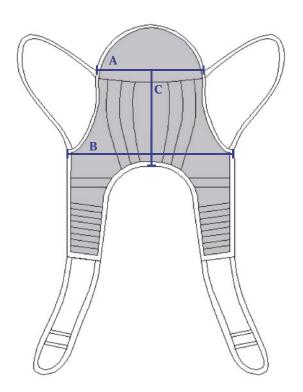

| Item    | Sling Size | Tag Color | A   | В   | С   | Weight Capacity |
|---------|------------|-----------|-----|-----|-----|-----------------|
| 3126100 | Small      | Red       | 19" | 29" | 23" | 350 lbs         |
| 3126200 | Medium     | Yellow    | 21" | 33" | 24" | 660 lbs         |
| 3126300 | Large      | Green     | 25" | 39" | 25" | 660 lbs         |