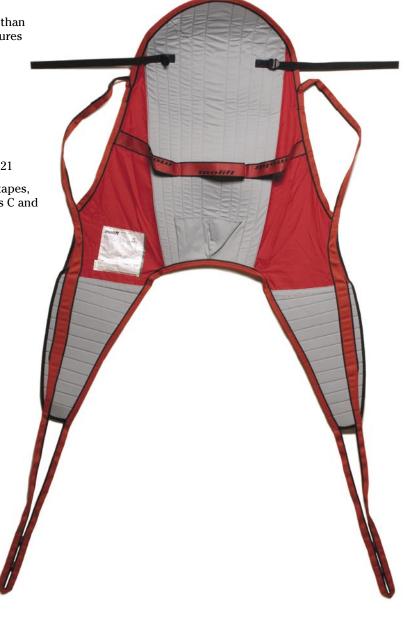

## Sure-Lift<sup>™</sup> Padded Easy Lifting Sling with Headrest

- Provides excellent patient comfort and security
- Headrest provides additional support
- Constructed of high-performance Cordura that is more than twice as resistant to abrasions, tears, scuffs, and punctures than standard nylon, polyester, and canvas slings
- Reinforced back for support
- · Padding on legs and back
- Height-adjustable straps
- Easy to use
- Machine washable and autoclavable
- For use with 4-point spreader bar
- One year limited warranty.
- Designed to meet the requirements of HCPCS code: E0621

**Washing Instructions:** Made of Cordura® with polyester tapes, padded with polyester foam. Can be washed at 80 degrees C and autoclaved at 85 degrees C for 30 minutes.

| 3126100 | Small  | 1 ea |  |
|---------|--------|------|--|
| 3126200 | Medium | 1 ea |  |
| 3126300 | Large  | 1 ea |  |