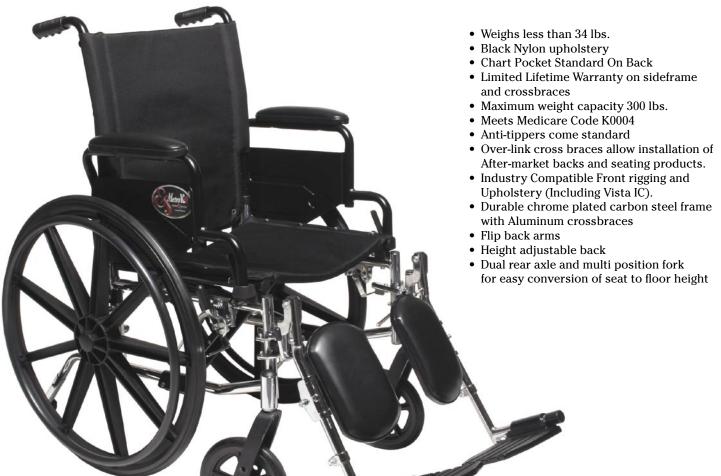

## Metro IC4

The Metro IC4 is the all around lightweight wheelchair to fit both your product line and your budget. With over-link cross braces, flip back arms, height adjustable back, and anti-tippers, this high strength lightweight is the chair of choice. A lightweight wheelchair for a lightweight budget.