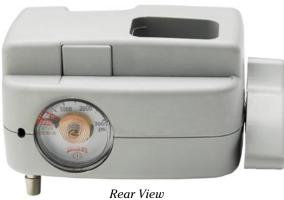

## **Portamate<sup>™</sup> II Oxygen Conserver**

- State-of-the-art, light-weight, oxygen conserver.
- Features every-other-breath setting for up to 6/1 savings.
- Offers a continuous-flow toggle switch, pulse indicator light, low battery indicator, and built-in brass regulator with cylinder contents gauge.
- Operates on one C-size battery for 45 days of use.
- Built-in 0 3000 psi gauge.
- Three year limited warranty.

## JB0170-001

| Width | Depth | Height | Weight | <b>Power Requirements</b> |
|-------|-------|--------|--------|---------------------------|
| 2.8"  | 4.5"  | 1.5"   | 14 oz  | One C-size Battery        |