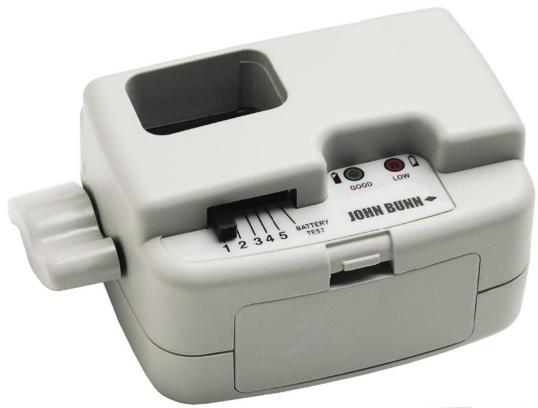

## **Portamate<sup>™</sup> II Oxygen Conserver**

- State-of-the-art, light-weight, oxygen conserver.
- Features every-other-breath setting for up to 6/1 savings.
- Offers a continuous-flow toggle switch, pulse indicator light, low battery indicator, and built-in brass regulator with cylinder contents gauge.
- Operates on one C-size battery for 45 days of use.
- Built-in 0 3000 psi gauge.
- Three year limited warranty.

## JB0170-001

| Width | Depth | Height | Weight | <b>Power Requirements</b> |
|-------|-------|--------|--------|---------------------------|
| 2.8"  | 4.5"  | 1.5"   | 14 oz  | One C-size Battery        |